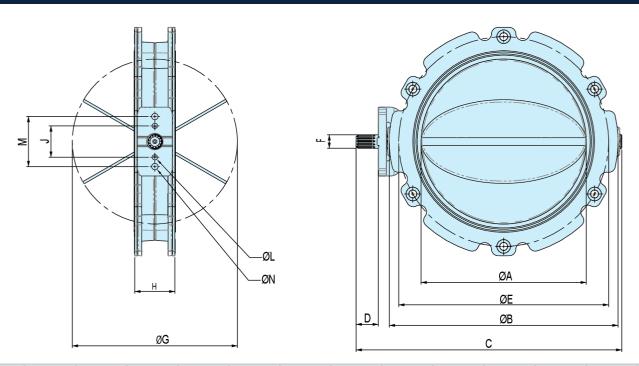

## **Overall Dimensions**

| CODE    | A<br>(mm) | B<br>(mm) | C<br>(mm) | D<br>(mm) | E<br>(mm) | F                 | Ø G<br>(mm) | H<br>(mm) | l<br>(mm) | M<br>(mm) | L     | N     | kg |
|---------|-----------|-----------|-----------|-----------|-----------|-------------------|-------------|-----------|-----------|-----------|-------|-------|----|
| VFD2150 | 163       | 255       | 312       | 35        | 225       | DIN5482-<br>22X19 | 162         | 56        | 50        | 80        | 2XM10 | 2XM12 | 6  |
| VFD2200 | 211       | 310       | 367       |           | 280       |                   | 210         |           |           |           |       |       | 8  |
| VFD2250 | 265       | 365       | 424       |           | 335       |                   | 262         |           |           |           |       |       | 10 |
| VFD2300 | 315       | 425       | 483       |           | 395       |                   | 315         |           |           |           |       |       | 14 |