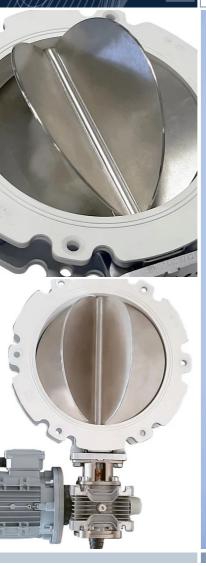

# Paddle Wheel Valves **VFD**

## **FINE DOSING OF POWDERS FLOW**

The VFD Paddle Wheel Valve offers safe, smooth feeding of bulk solids with a maximum granular size of 1.5mm. It stands as the ideal solution for handling uniform, fine materials. Complementing this, the VFD Paddle Wheel Valves provide reliable discharge, and flow control, and feeding ensuring efficient and precise material handling.

#### **Technical Features**

- Food-grade components compliant with FDA and EC 1935/2004 standards
- High-pressure die-cast semi-bodies in aluminium alloy
- Replaceable paddle wheel
- Easy to disassemble and clean, thanks to a minimal number of components