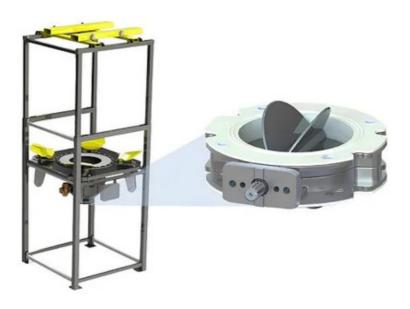

The VFD Paddle Wheel Valve can be installed on loading or discharging pipes, enabling efficient emptying or filling of drums, bins, and FIBCs.