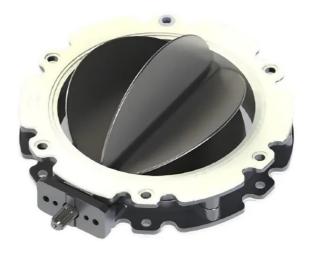

## **FINE DOSING OF POWDERS FLOW**

The VFD Paddle Wheel Valve offers safe, smooth feeding of bulk solids with a maximum granular size of 1.5mm. It stands as the ideal solution for handling uniform, fine materials. Complementing this, the VFD Paddle Wheel Valves provide reliable discharge, and flow control, and feeding ensuring efficient and precise material handling.

The VFD Paddle Wheel Valve can be installed on loading or discharging pipes, enabling efficient emptying or filling of drums, bins, and FIBCs.