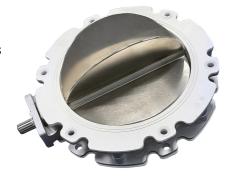

## **FINE DOSING OF POWDERS FLOW**

The VFD Paddle Wheel Valve offers safe, smooth feeding of bulk solids with a maximum granular size of 1.5mm. It stands as the ideal solution for handling uniform, fine materials. Complementing this, the VFD Paddle Wheel Valves provide reliable discharge, and flow control, and feeding ensuring efficient and precise material handling.

The VFD Paddle Wheel Valve can be installed on loading or discharging pipes, enabling efficient emptying or filling of drums, bins, and FIBCs.