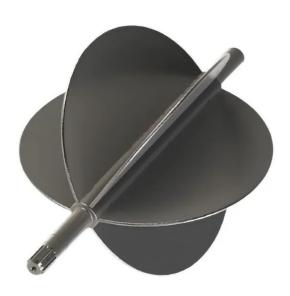

#### **Technical Features**

- Food-grade components compliant with FDA and EC 1935/2004 standards
- High-pressure die-cast semi-bodies in aluminium alloy
- Replaceable paddle wheel
- Easy to disassemble and clean, thanks to a minimal number of components