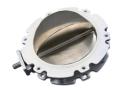

The VFD Paddle Wheel Valve can be installed on loading or discharging pipes, enabling efficient emptying or filling of drums, bins, and FIBCs.

#### **Technical Features**

- Food-grade components compliant with FDA and EC 1935/2004 standards
- High-pressure die-cast semi-bodies in aluminium alloy
- Replaceable paddle wheel
- Easy to disassemble and clean, thanks to a minimal number of components