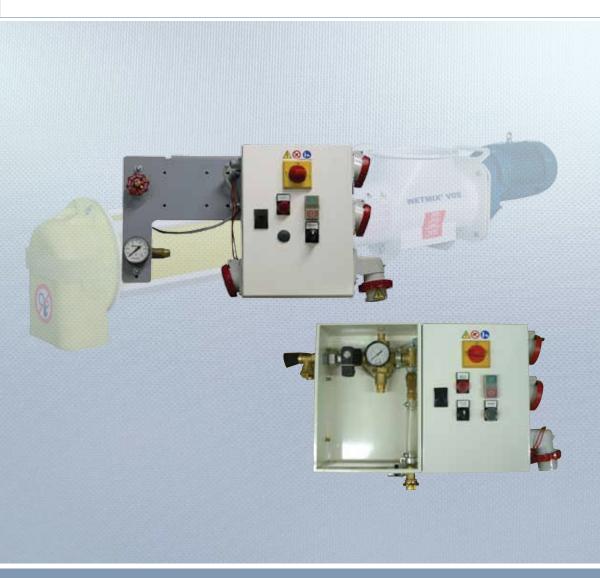

## WMPC Electric & Water Supply Control Panel

WMPC defines a range of combined electric/water supply control panels suitable for building sites to be incorporated into WETMIX<sup>™</sup> mortar mixers.

They consist of an electrical part and a water supply part for controlling electric loads (mixer, pump, vibrator and auxiliary devices), as well as for metering water for mortar mixture.

The optional accessories available ensure all options are possible in keeping with the varying user needs.

Design and construction conform to relevant European safety standards.