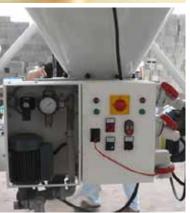

## WMPC Electric & Water Supply Control Panel

WMPC defines a range of combined electric/water supply control panels suitable for building sites to be incorporated into WETMIX<sup>™</sup> mortar mixers.

They consist of an electrical part and a water supply part for controlling electric loads (mixer, pump, vibrator and auxiliary devices), as well as for metering water for mortar mixture.

The optional accessories available ensure all options are possible in keeping with the varying user needs.