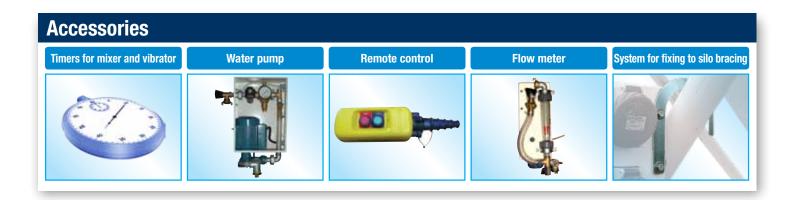

They consist of an electrical part and a water supply part for controlling electric loads (mixer, pump, vibrator and auxiliary devices), as well as for metering water for mortar mixture.

The optional accessories available ensure all options are possible in keeping with the varying user needs.