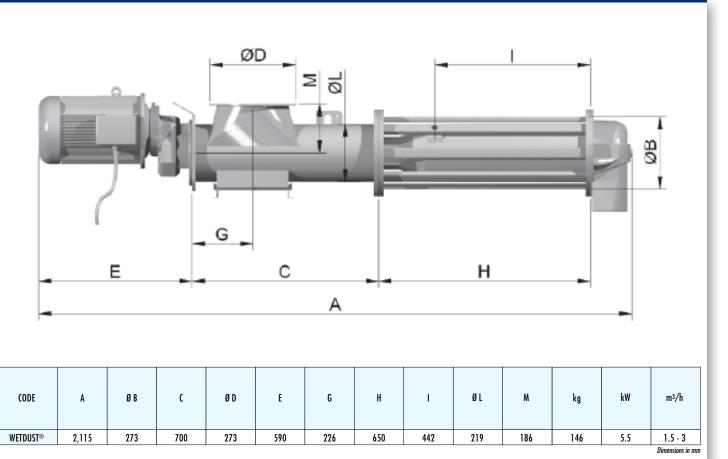

In terms of function and economy, the WETDUST<sup>™</sup> Conditioner is the ideal machine for the evacuation, conditioning and disposal of industrial dust.

Thanks to its particular technical features, the use of innovative materials and extremely short processing time, WETDUST<sup>™</sup> is suitable for both continuous and batch operation in heavy-duty applications.

The self-cleaning chamber liner made of nonstick wear-resistant SINT<sup>™</sup>-material makes daily cleaning, which is necessary with other machines, superfluous. Quick and easy dismantling makes WETDUST<sup>™</sup> extremely maintenance-friendly.

## **Overall Dimensions**





»»» »»»»

## **Benefits**



No material residue; Rotor completely removable and replaceable.



## Applications





FOUNDRY



POWER PLANTS



STEEL INDUSTRY



CHEMICAL





063001525



www.wamgroup.com