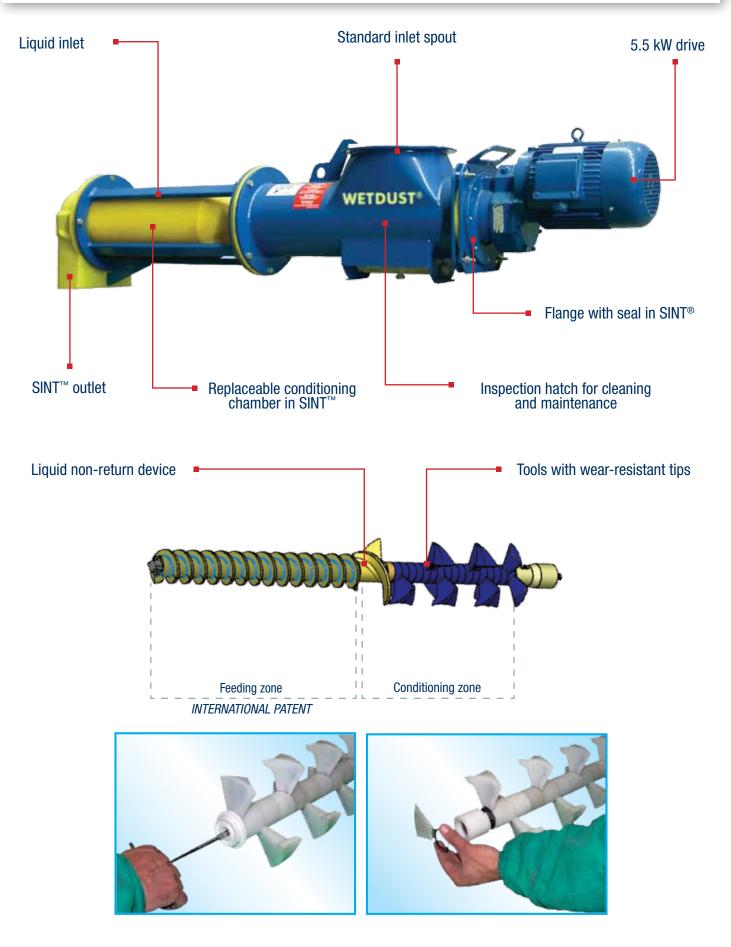

In terms of function and economy, the WETDUST<sup>™</sup> Conditioner is the ideal machine for the evacuation, conditioning and disposal of industrial dust.

Thanks to its particular technical features, the use of innovative materials and extremely short processing time, WETDUST<sup>™</sup> is suitable for both continuous and batch operation in heavy-duty applications.

The self-cleaning chamber liner made of nonstick wear-resistant SINT<sup>™</sup>-material makes daily cleaning, which is necessary with other machines, superfluous. Quick and easy dismantling makes WETDUST<sup>™</sup> extremely maintenance-friendly.

## **Benefits**

No material residue; Rotor completely removable and replaceable.