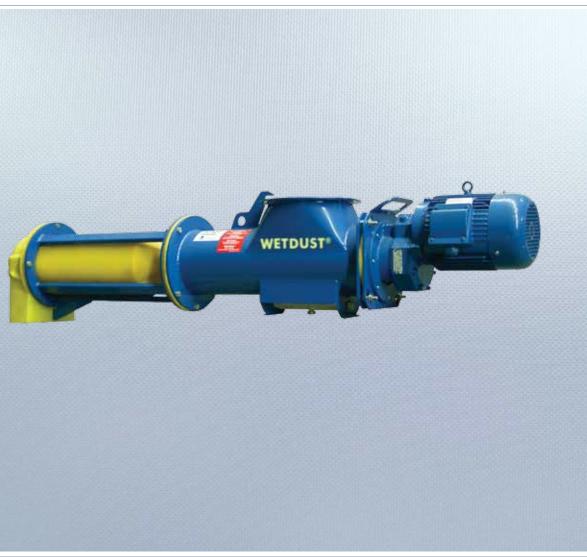

In terms of function and economy, the WETDUST<sup>™</sup> Conditioner is the ideal machine for the evacuation, conditioning and disposal of industrial dust.

Thanks to its particular technical features, the use of innovative materials and extremely short processing time, WETDUST<sup>™</sup> is suitable for both continuous and batch operation in heavy-duty applications.

The self-cleaning chamber liner made of nonstick wear-resistant SINT<sup>™</sup>-material makes daily cleaning, which is necessary with other machines, superfluous. Quick and easy dismantling makes WETDUST<sup>™</sup> extremely maintenance-friendly.