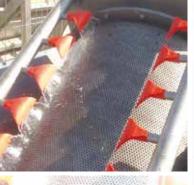

Rotary drum with cleaning nozzles

Single drive unit for drum and conveyor screw

SINT<sup>®</sup> Self Cleaning Drainage

**Outlet Section** 

#### **Benefits**

- High flow rates;
- Obstacle-free inlet;
- SINT<sup>®</sup> liner and jagged screw flighting for high removal rate with difficult materials such as fibres;
- ✓ Single drive unit with a low energy consumption.