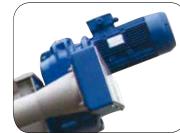

#### **Technical Features**

- Fabricated parts entirely manufactured from 304 L / 316 L SS
- Shaftless conveyor screw manufactured from 304 L / 316 L SS or special high resistance steel
- Perforated or wedge wire drum screen in various mesh sizes
- Versatile unit for concrete channel installation
- No outlet end bearing, no intermediate bearings
- Solids extraction of up to 7 m<sup>3</sup>/h
- Self-supporting drum and extracting screw
- Single drive unit

Rotary drum with cleaning nozzles

Single drive unit for drum and conveyor screw

SINT<sup>®</sup> Self Cleaning Drainage

**Outlet Section** 

#### **Benefits**

- High flow rates;
- Obstacle-free inlet;
- SINT<sup>®</sup> liner and jagged screw flighting for high removal rate with difficult materials such as fibres;
- ✓ Single drive unit with a low energy consumption.