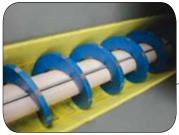

#### **Technical Features**

- Fabricated parts entirely manufactured from 304 L / 316 L SS
- Shaftless conveyor screw manufactured from 304 L / 316 L SS or special high resistance steel
- Perforated or wedge wire drum screen in various mesh sizes
- Versatile unit for concrete channel installation
- No outlet end bearing, no intermediate bearings
- Solids extraction of up to 7 m<sup>3</sup>/h
- Self-supporting drum and extracting screw
- Single drive unit

#### **Benefits**

- High flow rates;
- Obstacle-free inlet;
- SINT<sup>®</sup> liner and jagged screw flighting for high removal rate with difficult materials such as fibres;
- ✓ Single drive unit with a low energy consumption.