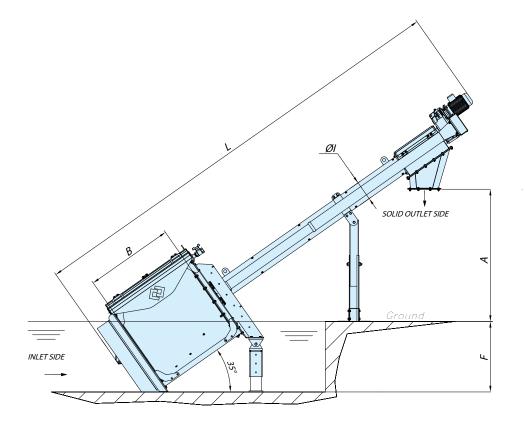

### **Overall Dimensions**

| Size | Α     | В     | C     | D     | F     | ØG    | ØI  | L     |
|------|-------|-------|-------|-------|-------|-------|-----|-------|
| 800  | 1,500 | 800   | 1,000 | 900   | 600   | 800   | 219 | 5,000 |
| 1000 | 1,500 | 1,000 | 1,200 | 1,100 | 800   | 1,000 | 219 | 5,300 |
| 1200 | 1,500 | 1,200 | 1,400 | 1,300 | 1,000 | 1,200 | 323 | 5,600 |
| 1400 | 1,500 | 1,400 | 1,600 | 1,500 | 1,200 | 1,400 | 323 | 6,000 |
| 1600 | 1,500 | 1,600 | 1,800 | 1,700 | 1,300 | 1,600 | 323 | 6,200 |

Dimensions in mm