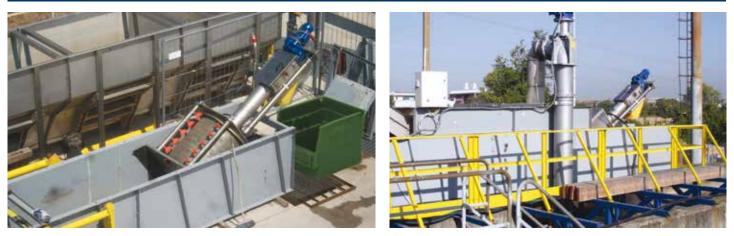

- SINT<sup>®</sup> liner and jagged screw flighting for high removal rate with difficult materials such as fibres;
- ✓ Single drive unit with a low energy consumption.

### **Overall Dimensions**





| Size | Α     | В     | C     | D     | F     | ØG    | ØI  | L     |
|------|-------|-------|-------|-------|-------|-------|-----|-------|
| 800  | 1,500 | 800   | 1,000 | 900   | 600   | 800   | 219 | 5,000 |
| 1000 | 1,500 | 1,000 | 1,200 | 1,100 | 800   | 1,000 | 219 | 5,300 |
| 1200 | 1,500 | 1,200 | 1,400 | 1,300 | 1,000 | 1,200 | 323 | 5,600 |
| 1400 | 1,500 | 1,400 | 1,600 | 1,500 | 1,200 | 1,400 | 323 | 6,000 |
| 1600 | 1,500 | 1,600 | 1,800 | 1,700 | 1,300 | 1,600 | 323 | 6,200 |

Dimensions in mm

#### Accessories

- Bag-clamping system

- Collar

- Endless tube

## Application







UNI EN ISO 9001 Certified Company

www.saveco-water.com