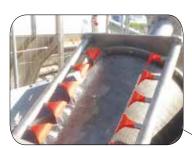

#### **Technical Features**

- Fabricated parts entirely manufactured from 304 L / 316 L SS
- Shaftless conveyor screw manufactured from 304 L / 316 L SS or special high resistance steel
- Perforated or wedge wire drum screen in various mesh sizes
- Versatile unit for concrete channel installation
- No outlet end bearing, no intermediate bearings
- Solids extraction of up to 7 m<sup>3</sup>/h
- Self-supporting drum and extracting screw
- Single drive unit

Rotary drum with cleaning nozzles

Single drive unit for drum and conveyor screw

SINT<sup>®</sup> Self Cleaning Drainage

**Outlet Section** 