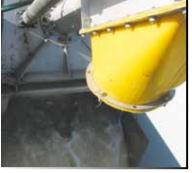

# **DE-WATERING, CONVEYING AND COMPACTING ALL IN ONE**

WASTEMASTER FTR is a rotating drum screen designed to combine the separation of solids present in the effluents with compacting and de-watering of the screenings so obtained. It consists of a rotating drum screen basket, a conveyor screw (with SINT<sup>®</sup> self-cleaning drainage liner) and, as an option, a compacting module.

WASTEMASTER FTR is a space-saving machine that combines multiple functions in one machine only: screenings separation, drainage, conveying and de-watering.

Depending on the screen size of the drum and screen mesh dimensions, a flow rate of up to 2,000 litres per second can be obtained.

Rotary drum with cleaning nozzles

Single drive unit for drum and conveyor screw

SINT<sup>®</sup> Self Cleaning Drainage

**Outlet Section** 