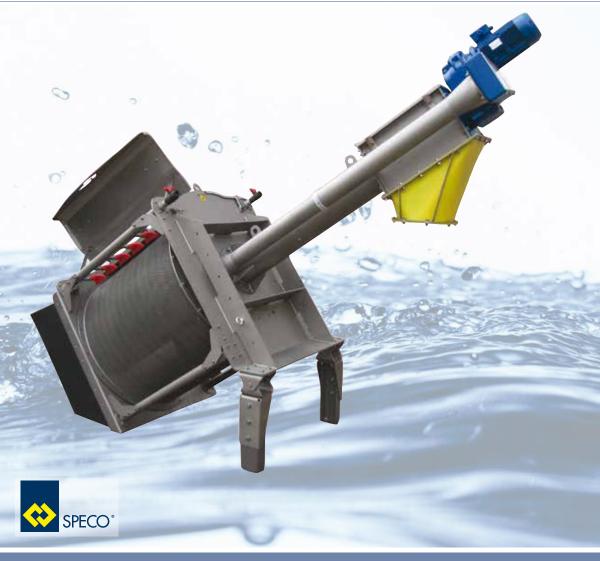

# **DE-WATERING, CONVEYING AND COMPACTING ALL IN ONE**

WASTEMASTER FTR is a rotating drum screen designed to combine the separation of solids present in the effluents with compacting and de-watering of the screenings so obtained. It consists of a rotating drum screen basket, a conveyor screw (with SINT<sup>®</sup> self-cleaning drainage liner) and, as an option, a compacting module.

WASTEMASTER FTR is a space-saving machine that combines multiple functions in one machine only: screenings separation, drainage, conveying and de-watering.

Depending on the screen size of the drum and screen mesh dimensions, a flow rate of up to 2,000 litres per second can be obtained.

#### **Technical Features**

- Fabricated parts entirely manufactured from 304 L / 316 L SS
- Shaftless conveyor screw manufactured from 304 L / 316 L SS or special high resistance steel
- Perforated or wedge wire drum screen in various mesh sizes
- Versatile unit for concrete channel installation
- No outlet end bearing, no intermediate bearings
- Solids extraction of up to 7 m<sup>3</sup>/h
- Self-supporting drum and extracting screw
- Single drive unit