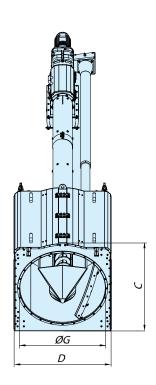

### **Overall Dimensions**

| Size | Α     | В     | C     | D     | F     | ØG    | ØI  | L     |
|------|-------|-------|-------|-------|-------|-------|-----|-------|
| 800  | 1,500 | 800   | 1,000 | 900   | 600   | 800   | 219 | 5,000 |
| 1000 | 1,500 | 1,000 | 1,200 | 1,100 | 800   | 1,000 | 219 | 5,300 |
| 1200 | 1,500 | 1,200 | 1,400 | 1,300 | 1,000 | 1,200 | 323 | 5,600 |
| 1400 | 1,500 | 1,400 | 1,600 | 1,500 | 1,200 | 1,400 | 323 | 6,000 |
| 1600 | 1,500 | 1,600 | 1,800 | 1,700 | 1,300 | 1,600 | 323 | 6,200 |

Dimensions in mm